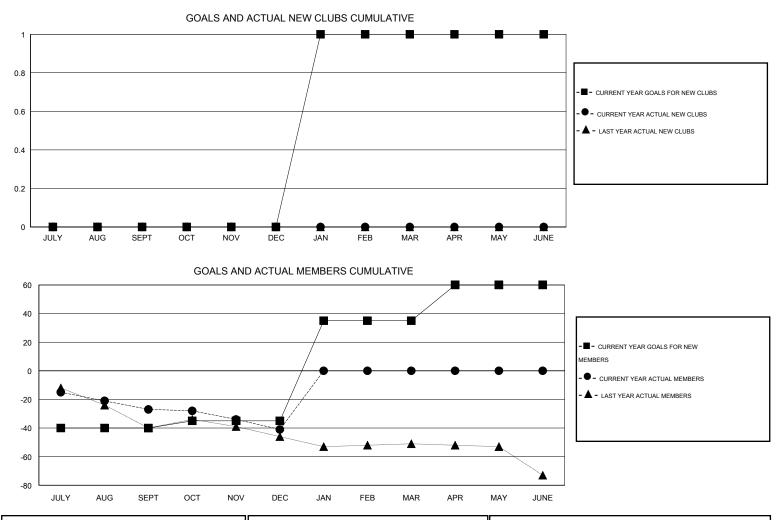

## GMT: Cindy Gregg

| GMT: Cindy Gr | egg              |                   | LOCATIO          | N VIRGINIA       |               |                       |                                     |                    | GMT CA 1         |
|---------------|------------------|-------------------|------------------|------------------|---------------|-----------------------|-------------------------------------|--------------------|------------------|
|               |                  | Clubs             |                  |                  | Members       |                       |                                     |                    |                  |
|               | RESU             | LTS FOR 2016-2017 | ,                |                  |               | RESULTS FOR 2016-2017 |                                     |                    |                  |
| QUARTER       | NEW CLUB<br>GOAL | NEW CLUBS         | DROPPED<br>CLUBS | NET<br>GAIN/LOSS | QUARTER       | NEW MEMBER<br>GOAL    | CHARTER AND<br>NEW MEMBERS<br>ADDED | DROPPED<br>MEMBERS | NET<br>GAIN/LOSS |
| JULY/AUG/SEPT | 0                | 0                 | 1                | -1               | JULY/AUG/SEPT | -40                   | 17                                  | 44                 | -27              |
| OCT/NOV/DEC   | 0                | 0                 | 1                | -1               | OCT/NOV/DEC   | 5                     | 20                                  | 34                 | -14              |
| JAN/FEB/MAR   | 1                | 0                 | 0                | 0                | JAN/FEB/MAR   | 70                    | 0                                   | 0                  | 0                |
| APR/MAY/JUNE  | 0                | 0                 | 0                | 0                | APR/MAY/JUNE  | 25                    | 0                                   | 0                  | 0                |